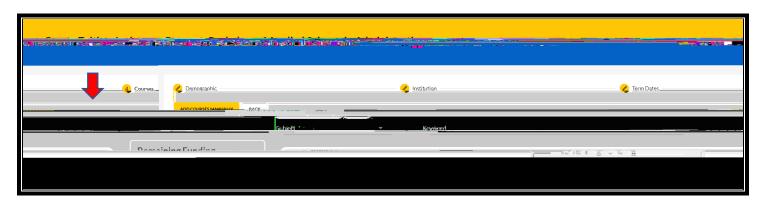

NOTE: If your desired course is not listed, click on 'Add Course Manually':

Input ALL

| You will then receive a confirmation that your TA request has been submitted. Please note your 'TA Request ID' and click 'Finish': (option to 'Print TA Request') |  |  |  |  |
|-------------------------------------------------------------------------------------------------------------------------------------------------------------------|--|--|--|--|
|                                                                                                                                                                   |  |  |  |  |
|                                                                                                                                                                   |  |  |  |  |
|                                                                                                                                                                   |  |  |  |  |
|                                                                                                                                                                   |  |  |  |  |
|                                                                                                                                                                   |  |  |  |  |
|                                                                                                                                                                   |  |  |  |  |
|                                                                                                                                                                   |  |  |  |  |
|                                                                                                                                                                   |  |  |  |  |
|                                                                                                                                                                   |  |  |  |  |
|                                                                                                                                                                   |  |  |  |  |
|                                                                                                                                                                   |  |  |  |  |
|                                                                                                                                                                   |  |  |  |  |
|                                                                                                                                                                   |  |  |  |  |
|                                                                                                                                                                   |  |  |  |  |
|                                                                                                                                                                   |  |  |  |  |
|                                                                                                                                                                   |  |  |  |  |
|                                                                                                                                                                   |  |  |  |  |
|                                                                                                                                                                   |  |  |  |  |
|                                                                                                                                                                   |  |  |  |  |
|                                                                                                                                                                   |  |  |  |  |