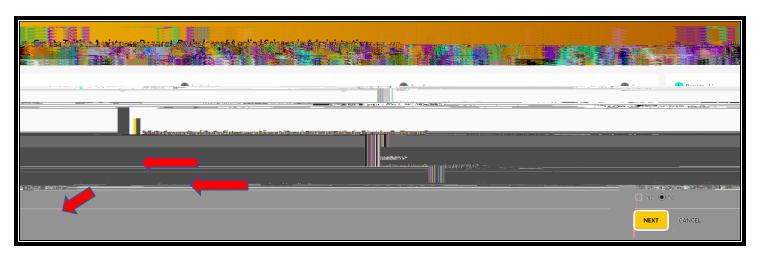

Verify current 'Education Center', identify if 'deployed' then select 'Next':

Verify 'Education Institution' is correct; ensure correct 'Campus' is selected; input 'Institutional Student ID' then click 'Next':

Select correct 'Start and End Dates':

Select your desired course by clicking on the '+'.

**NOTE:** If your institution has added courses into ArmylgnitED, the courses will be displayed on your screen. Courses can be filtered by 'Code – Title' and / or by 'Keyword'.