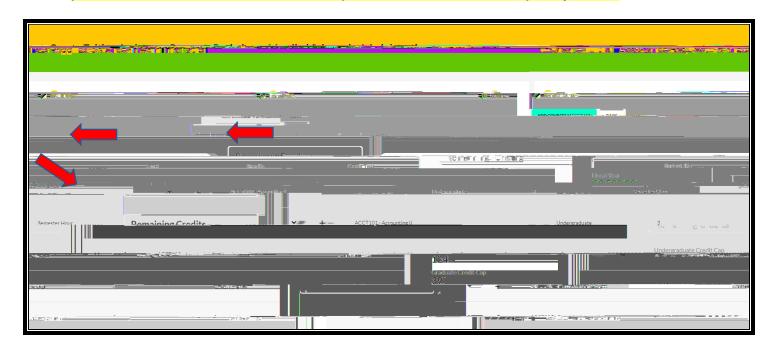

Select correct 'Start and End Dates':

Select your desired course by clicking on the '+'.

**NOTE:** If your institution has added courses into ArmylgnitED, the courses will be displayed on your screen. Courses can be filtered by 'Code – Title' and / or by 'Keyword'.