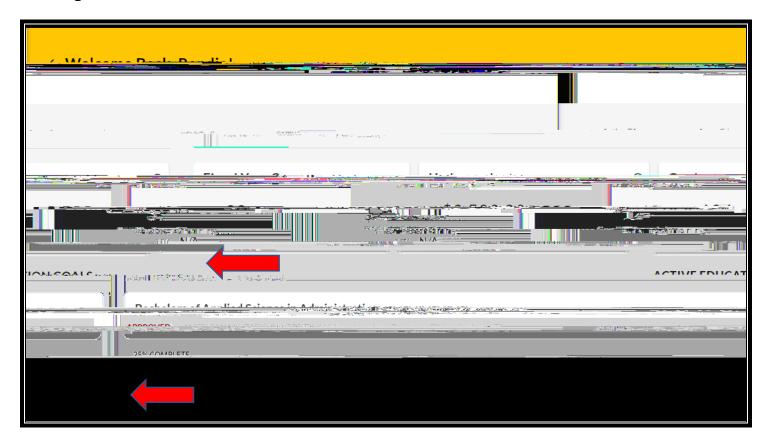

## **Creating Tuition Assistance Request (TAR):**

ArmylgnitED (Service Member)

MUST have an approved education goal.

From ArmylgnitED Dashboard, locate 'Active Education Goals' and then select 'Apply for Funding':