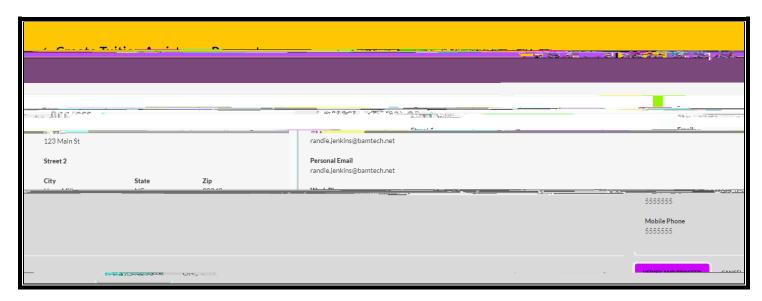

## Verify 'Contact Information':

If information needs to be **updated**, select '**yellow pencil icon**' next to the designated area. If all information is **correct**, click '**Verify and Proceed**'

Acknowledge the 'User Agreement' – Read fully, check ALL boxes to agree to the conditions and then click 'I Agree Continue':