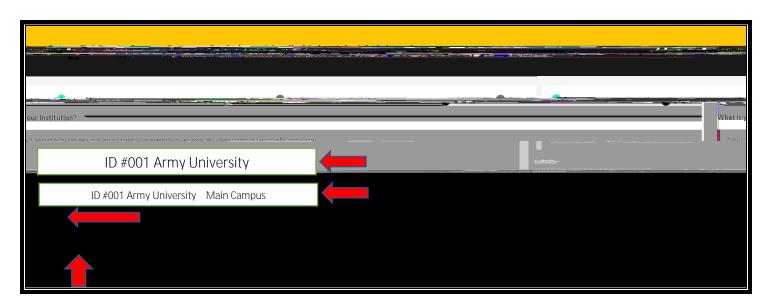

Verify current 'Education Center', identify if 'deployed' then select 'Next':

Verify 'Education Institution' is correct; ensure correct 'Campus' is selected; input 'Institutional Student ID' then click 'Next':