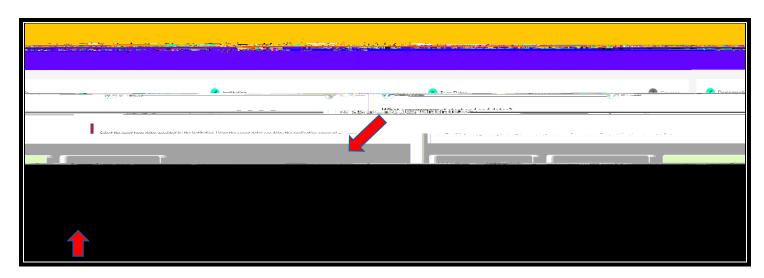

Select correct 'Start and End Dates':

Select your desired course by clicking on the '+'.

**NOTE:** If your institution has added courses into ArmylgnitED, the courses will be displayed on your screen. Courses can be filtered by 'Code – Title' and / or by 'Keyword'.