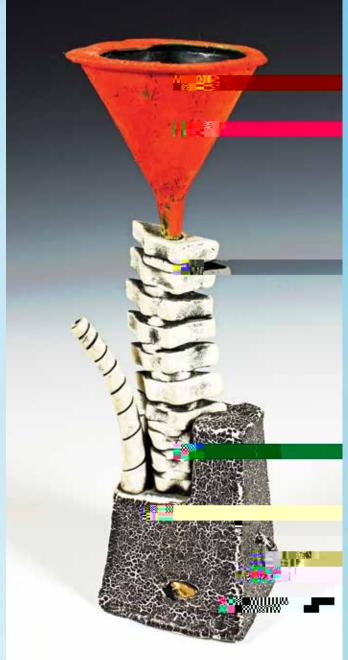

# THE WALK TO MY STUDIO, HANGZHOU CHINA

C...C., ., W.,, ,, .,.

**BLUE BOY TPOT** 

C..., C..., ., W.., ,,

SPINAL TPOT WITH THE OFFENDING GOLD PART