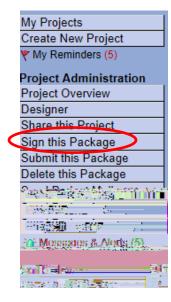

10. Name the document and finish by clicking **Attach**. This will take you back to the **Designer** page where you can add more supporting documents if necessary.

11. When all necessary documents have been uploaded, click **Sign this Package** on the left hand side of the screen.