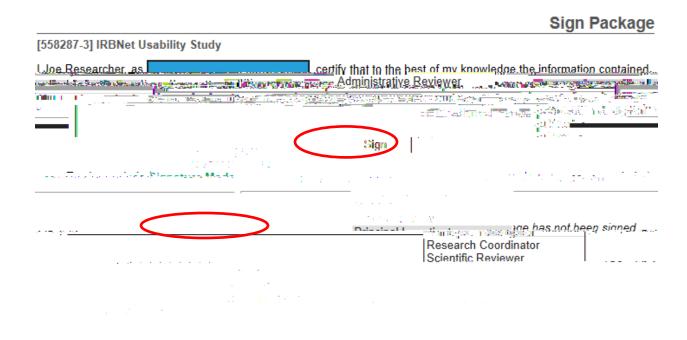

12. At the **Sign Package Screen**, indicate your project role and click **Sign**.

13. Once signed, click **Submit this Package** on the left hand side of the screen.

[558287-3] IRBNet Usability Study

.\_ .\_ .\_ .\_ .\_ .. .. ..