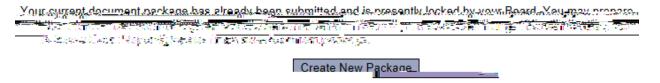

4.

5. You will be taken to this screen, click on the **Project History** tab.

6. Click **Create New Package** at the bottom of the page.

7. **Work in Progress (Not Submitted)** will appear, click this to be taken to the **Designer** page.