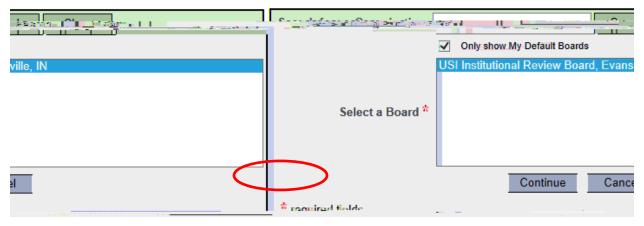

### 14. Make sure **USI Institutional Review Board** is selected and click **Continue**.

### Please select a Board: