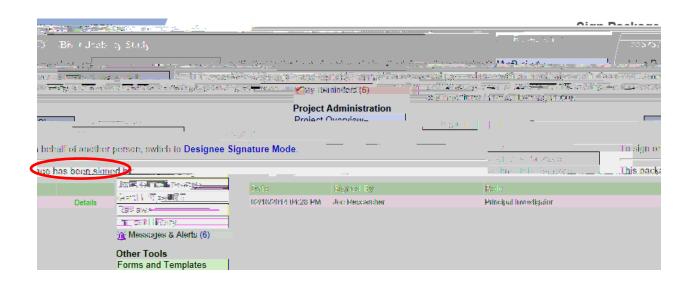

12. At the **Sign Package Screen**, indicate your project role and click **Sign**.

13. Once signed, click **Submit this Package** on the left hand side of the screen.

[558287-3] IRBNet Usability Study

.\_ .\_ .\_ .\_ .\_ .. .. ..